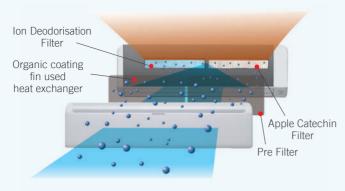

### **Air Conditioner Filter Features**

Antibacterial deodorising pre-filter with special ceramic powder

#### Air Clean Filter

Long-life\* Ion Deodorisation Filter

The filter deodorizes by powerfully decomposing absorbed odours using the oxidizing and reducing effects of ions generated by the ultra-fine particle ceramic.

(\*The filter can be used for approx. 3 years if it is washed under water to restore its surface action when it is dirty)

Apple Catechin Filter

The Apple-catechin filter uses static electricity to clean fine particles and dust in the air.