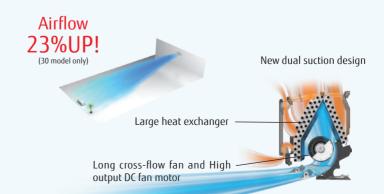

# **Large Capacity & Powerful airflow**

Achieved large capacity and powerful airflow by large haet exchanger, long cross-flow fan, high output DC fan motor and new airflow structure design.