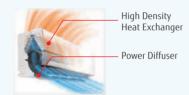

#### **Powerful Wall Mounted**

Fujitsu General original power diffuser is mounted. Diffuser operates automatically matched to the operation mode to control the optimal airflow. Comfortable space is quickly realized.

# **Large Capacity & Powerful airflow**

Achieved large capacity and powerful airflow by large haet exchanger, long cross-flow fan, high output DC fan motor and new airflow structure design.