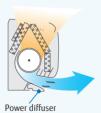

#### **Powerful Wall Mounted**

Fujitsu General original power diffuser is mounted. Diffuser operates automatically matched to the operation mode to control the optimal airflow. Comfortable space is quickly realized.