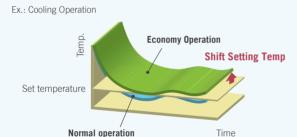

### **Air Conditioner Filter Features**



Antibacterial deodorising pre-filter with special ceramic powder

#### Air Clean Filter



Long-life\* Ion Deodorisation Filter

The filter deodorizes by powerfully decomposing absorbed odours using the oxidizing and reducing effects of ions generated by the ultra-fine particle ceramic.

(\*The filter can be used for approx. 3 years if it is washed under water to restore its surface action when it is dirty)





Apple Catechin Filter

The Apple-catechin filter uses static electricity to clean fine particles and dust in the air.

# **Economy Operation**

Setting temp. is shifted by 1°C automatically.



#### **Powerful Wall Mounted**

Fujitsu General original power diffuser is mounted. Diffuser operates automatically matched to the operation mode to control the optimal airflow. Comfortable space is quickly realized.





ASAG 09 / 12 I M

### **Comfort Airfort**

Power diffuser "Horizontal airflow" does not blow cool air directly at the occupants in the room (18/24 model only)





# **Large Capacity & Powerful airflow**

Achieved large capacity and powerful airflow by large haet exchanger, long cross-flow fan, high output DC fan motor and new airflow structure design.