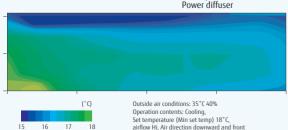

### **Comfort Airfort**

Power diffuser "Horizontal airflow" does not blow cool air directly at the occupants in the room (18/24 model only)