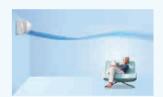

#### **Powerful Wall Mounted**

Fujitsu General original power diffuser is mounted. Diffuser operates automatically matched to the operation mode to control the optimal airflow. Comfortable space is quickly realized.

### **Comfort Airfort**

Power diffuser "Horizontal airflow" does not blow cool air directly at the occupants in the room (18/24 model only)