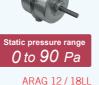

## Selectable with a Wide Range of Static Pressure

By using DC fan motor, it is possible to change the static pressure range from 0 to 90Pa.

The change of static pressure range is possible by remote controller.