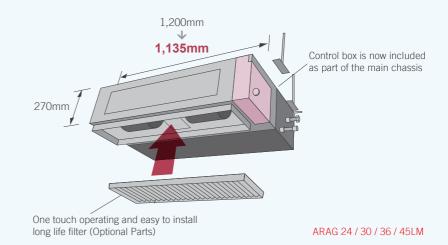

Slim & Compact Design

In the case of bottom return air connection, not only does the indoor unit design allow for installation in a narrow ceiling space of up to 270mm, Further space savings have been achieved by mounting the electrical control box internally inside the chassis.