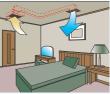

### **Slim Design**

This model is slim design, it can installed at the place where the ceiling is narrow.

ARAG 12 / 18LL

### **Flexible Installation**

Ceiling Concealed

Floor Concealed

ARAG 12 / 18LL