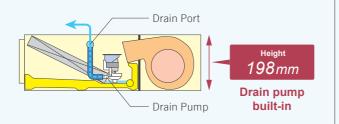

Slim & Compact Design

In the case of bottom return air connection, not only does the indoor unit design allow for installation in a narrow ceiling space of up to 270mm, Further space savings have been achieved by mounting the electrical control box internally inside the chassis.