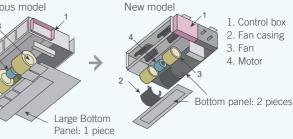

#### **Easy Maintenance**

Structural improvement is attained by making the bottom panel two pieces, front and rear. The internal fan casing is also manufactured in two pieces, namely upper and lower. The maintenance of the motor and fan can be easily carried out by removing the rear panel and the lower part of the casing while leaving the main chassis installed.

# Rear Suction Type Previous model