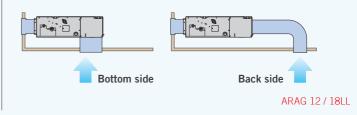

#### **Air Intake**

Air intake direction can be selected to match the installation site.