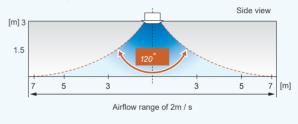

#### Long-Reach And Wide Angle Air Flow

The airflow can be travelled in all directions and at far distance. It enables to produce the best performance in sizable spaces such as office and school.

AUAG24 / 36LR