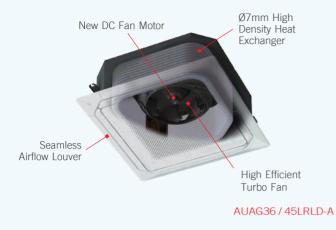

# **Uniform Temperature Air Conditioning**

Achieve a comfortable air conditioning spread to every corner of the room by circular flow & wide vertical airflow.

AUAG36 / 45LRLD-A