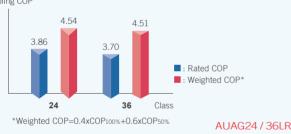

#### **Top Class High EER**

The EER figures in this two models can be found in tick 3 in 24 BTU model and tick 2 in 36 BTU model in the energy-saving program in Singapore.

## **High Energy Efficiency**

Achieve Highly Energy Efficiency Level (Tick) by New Indoor Unit Design and New DC Inverter Control