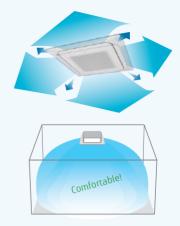

# Uniform Air Distribution by the Seamless Air Opening

In new model, the gaps between each airflow openings are removed, which enables to distribute wider and uniform airflow to room.

# **Uniform Temperature Air Conditioning**

Achieve a comfortable air conditioning spread to every corner of the room by circular flow & wide vertical airflow.

AUAG36 / 45LRLD-A