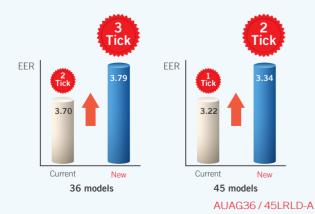

#### **Top Class High EER**

The EER figures in this two models can be found in tick 3 in 24 BTU model and tick 2 in 36 BTU model in the energy-saving program in Singapore.

## **High Energy Efficiency**

Achieve Highly Energy Efficiency Level (Tick) by New Indoor Unit Design and New DC Inverter Control