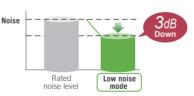

## Low noise mode for outdoor unit

Low noise mode of outdoor unit can be selected by wireless remote controller.