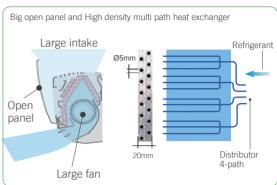

#### Thin & Slim design

Thin and slim design is realized by Ø5mm heat exchanger and high efficiency wind blower.