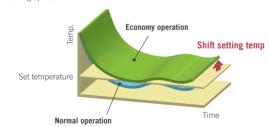

## **Economy operation**

Setting temp. is shifted by 1°C automatically.

Ex. : Cooling operation