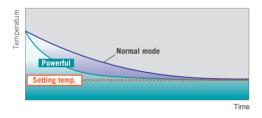

### **Powerful operation**

20 minutes continuous operation by maximum airflow and maximum compressor speed is possible. Rapid cooling and heating makes the room comfortable quickly.