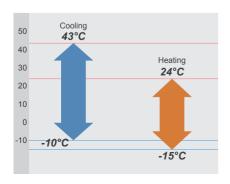

gn is realized by Ø5mm heat exchanger and high efficiency wind blower.





### **Powerful operation**

20 minutes continuous operation by maximum airflow and maximum compressor speed is possible. Rapid cooling and heating makes the room comfortable quickly.



# 3 Mode timer (Weekly/Program/Sleep)

Weekly timer can be easily set by wireless remote controller.

ON, OFF can be set up to 4 times in  $1\ \mathrm{day}$  and up to 28 times in  $1\ \mathrm{week}$ .

For other modes, program timer and sleep timer can be also selected by one push.



28. 🛢

## Low noise mode for outdoor unit

Low noise mode of outdoor unit can be selected by wireless remote controller.



## **Economy operation**

Setting temp. is shifted by 1°C automatically.

Ex. : Cooling operation



## Low ambient operation



### Optional Parts

Wired Remote Controller:

Simple Remote Control: Communication Kit: External Connect Kit: UTY-RNNYM UTY-RVNYM UTY-RSNYM UTY-TWBXF UTY-XWZXZ5