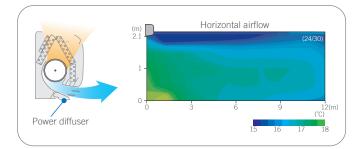

## "Horizontal Airflow" Does Not Blow Cool Air Directly at the Occupants in the Room

Outside air conditions: 35°C, 40% humidity

Operation contents: Cooling

Set temperature (Min. set temp) 18°C, Air flow Hi

Vertical flap: Upward Horizontal flap: Center

With "Horizontal Airflow" design, cold air no longer blows directly at occupants. By evenly distributing the airflow across the room, it brings much-needed comfort for users.