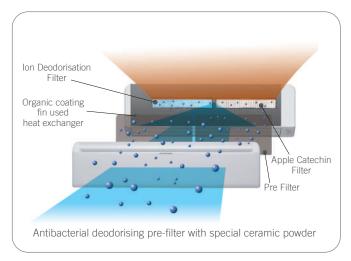

## "Horizontal Airflow" Does Not Blow Cool Air Directly at the Occupants in the Room



Outside air conditions: 35°C, 40% humidity

Operation contents: Cooling

Set temperature (Min. set temp) 18°C, Air flow Hi

Vertical flap: Upward Horizontal flap: Center

With "Horizontal Airflow" design, cold air no longer blows directly at occupants. By evenly distributing the airflow across the room, it brings much-needed comfort for users.

## **Easy Maintenance**

Simplification of drain pan cleaning improves maintenance-ability.

## **Air Conditioner Filter Features**



## Optional Parts —

Wired Remote Control: UTY-RNNYM Simple Remote Control: UTY-RSNYM External Connect Kit: UTY-XWZX