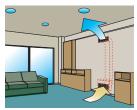

### Slim Design

This model is slim design, it can be installed at a place where the ceiling is narrow.



#### Air Intake

Air intake direction can be selected to match the installation site.



# Selectable with a Wide Range of Static Pressure

By using DC fan motor, it is possible to change static pressure range from 0 to 90Pa. The change of static pressure range is possible by remote control.



\*24 model is 0 to 50Pa



#### **Auto Louvre Grille Kit (Optional)**

Simple flat Auto Louvre will provide comfortable airflow and harmonise with luxury interior.



#### **Flexible Installation**

Ceiling concealed







Floor concealed







## Optional Parts

Simple Remote Control: UTY-RSNYM IR Receiver Unit: UTY-LRHYM Remote Sensor Unit: UTY-XSZX External Control Set: UTD-ECS5A

Auto Louvre Grille Kit UTD-GXSA-W (for ARAG07/09/12/14LL)

UTD-GXSB-W (for ARAG18LL)