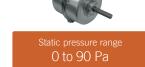

# Selectable with a Wide Range of Static Pressure

By using DC fan motor, it is possible to change static pressure range from 0 to 90Pa. The change of static pressure range is possible by remote control.

\*24 model is 0 to 50Pa