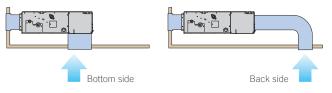

#### Air Intake

Air intake direction can be selected to match the installation site.

#### **Flexible Installation**

Ceiling concealed

Floor concealed