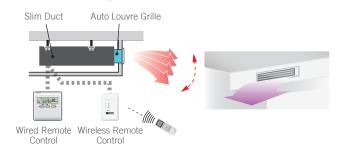

#### **Auto Louvre Grille Kit (Optional)**

Simple flat Auto Louvre will provide comfortable airflow and harmonise with luxury interior.

## Optional Parts

Simple Remote Control: UTY-RSNYM IR Receiver Unit: UTY-LRHYM Remote Sensor Unit: UTY-XSZX External Control Set: UTD-ECS5A

Auto Louvre Grille Kit UTD-GXSA-W (for ARAG07/09/12/14LL)

UTD-GXSB-W (for ARAG18LL)