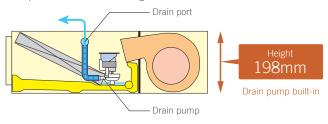

### Slim Design

This model is slim design, it can be installed at a place where the ceiling is narrow.