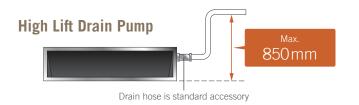

### Slim Design

This model is slim design, it can be installed at a place where the ceiling is narrow.



#### Air Intake

Air intake direction can be selected to match the installation site.



# Selectable with a Wide Range of Static Pressure

By using DC fan motor, it is possible to change static pressure range from 0 to 90Pa. The change of static pressure range is possible by remote control.



\*24 model is 0 to 50Pa



#### **Auto Louvre Grille Kit (Optional)**

Simple flat Auto Louvre will provide comfortable airflow and harmonise with luxury interior.



#### **Flexible Installation**

Ceiling concealed







Floor concealed







## Optional Parts

Simple Remote Control: UTY-RSNYM IR Receiver Unit: UTY-LRHYM Remote Sensor Unit: UTY-XSZX External Control Set: UTD-ECS5A

Auto Louvre Grille Kit UTD-GXSA-W (for ARAG07/09/12/14LL)

UTD-GXSB-W (for ARAG18LL)