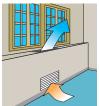

#### Air Intake

Air intake direction can be selected to match the installation site.